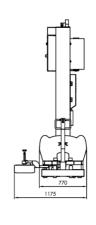

## MAIN FEATURES

Number of pallets per battery charge Up to 300 pallets

Max. Wrapping Height 2400 mm

Min. Pallet Size 600 mm x 600 mm

Robot Speed 20 - 90 m/min

Pre-Stretch Ratios 230% & 300%

Automatic Film Cutting Yes