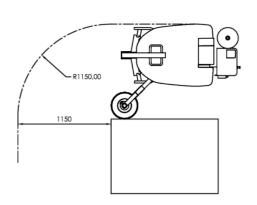

## MAIN FEATURES

Number of pallets per battery charge Up to 300 pallets

Max. Wrapping Height 2400 mm

Min. Pallet Size 600 mm x 600 mm

Robot Speed 20 - 90 m/min

Pre-Stretch Ratios 230% & 300%

Automatic Film Cutting Yes