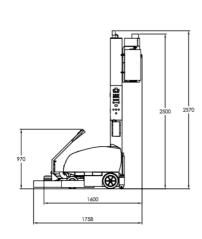

## MAIN FEATURES

Number of pallets per battery charge Up to 300 pallets

Max. Wrapping Height 2400 mm

Min. Pallet Size 600 mm x 600 mm

Robot Speed 20 - 90 m/min

Pre-Stretch Ratios 230% & 300%

Automatic Film Cutting Yes