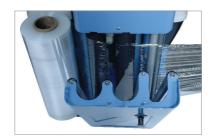

## **RONDA+**

This portable wrapping robot is the most suitable solution for the stretch wrapping of large pallets or different work places. Up to 300 pallets per charge and equipped with an easy and intuitive touch screen panel. The operator may program all working parameters. The motorized pre-stretching always guarantees best results and film saving costs. Very easy to use and able to wrap outdoors or different places while the pallet remains stable.

## MAIN FEATURES

Number of pallets per battery charge Up to 300 pallets

Max. Wrapping Height 2400 mm

Min. Pallet Size 600 mm x 600 mm

Robot Speed 20 - 90 m/min

Pre-Stretch Ratios 230% & 300%

Automatic Film Cutting Yes