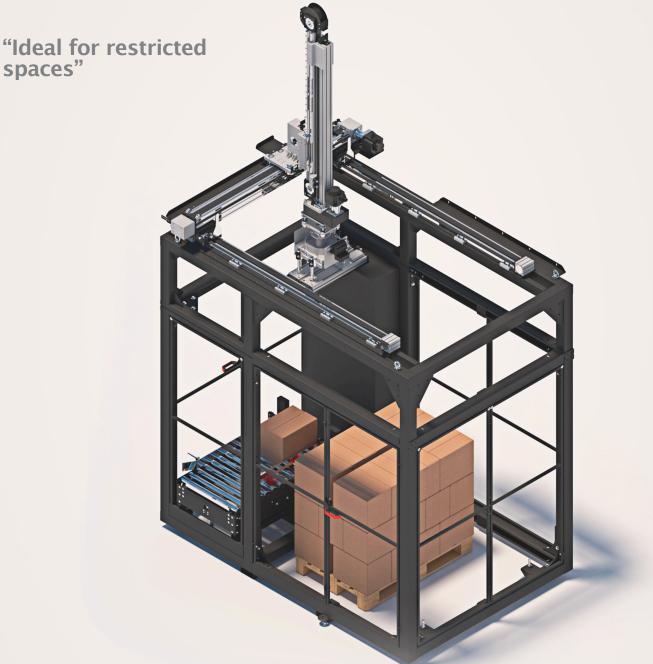

## **4AXIS**

Palletising stations for integrating into automatic lines, adaptable to work with any kind of rigid or semi-rigid packaging. They are compatible with a wide range of different containers: boxes, bags, drums, plastic containers, etc. 4AXIS machines are the best palletising solution for low and medium production lines as they are low maintenance and space efficient.