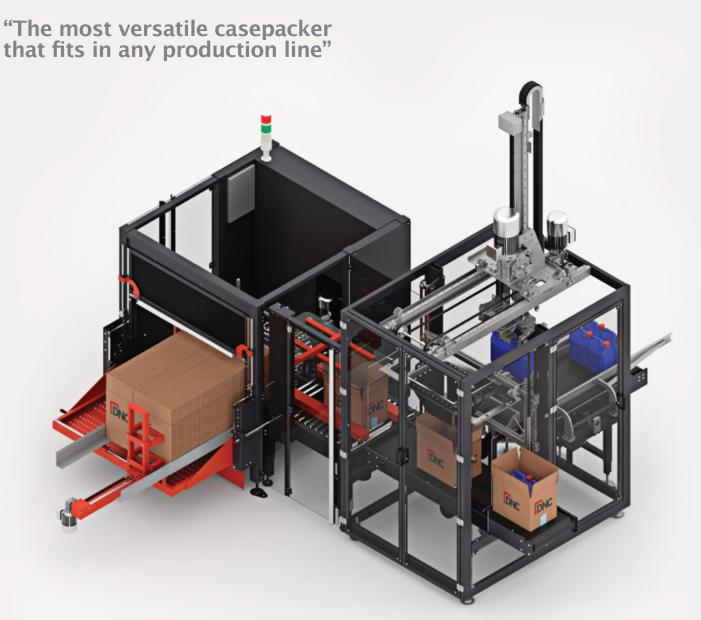

## **BIZZY+**

Very compact equipments for box erecting and their subsequent picking. Its modular manufacturing system allows a wide variety of lay-outs that allows to adapt it to any kind of workspace, no matter how small it is. The different head options available make these equipments a universal solution for any packing need.