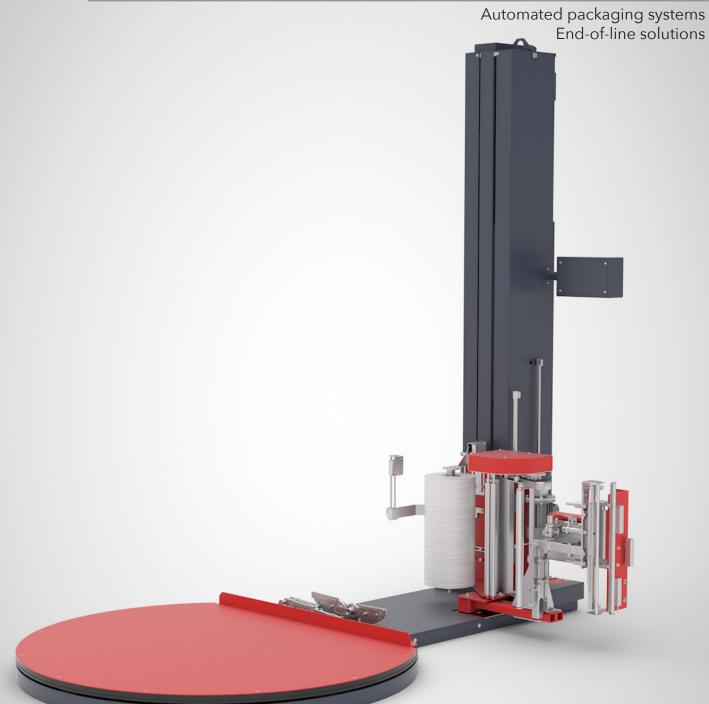

## **SERIE SENIOR**

Basic semi-automatic stretch wrappers that can wrap palletized loads and function as independent stations which can be initiated by remote control or integrated into a production line. They are designed to work with all load types and are completely customizable with a wide range of options, elements and accessories that facilitate the perfect solution for your production requirements and work environment.

## **SENIOR STRETCH WRAPPING**

Consumption

| PERFORMANCE                                        |                                           |
|----------------------------------------------------|-------------------------------------------|
| Output                                             | Manual                                    |
| Pallet Maximum Sizes                               | 1200 x 1000 mm                            |
| Load Maximum Height                                | 2400 mm                                   |
| Load Maximum Weight                                | 2000 kg                                   |
| TURNTABLE                                          |                                           |
| Turning Device                                     | Turntable                                 |
| Turning Speed                                      | 14 RPM                                    |
| Diameter                                           | 1650 mm                                   |
| Height                                             | 109mm                                     |
| Conveyor Width                                     |                                           |
| PERFORMANCE FEATURES                               |                                           |
| Fijación de la carga (atado)                       | Automatic                                 |
| Film Cutting                                       | Automatic                                 |
| Hotwelding on load                                 | Automatic                                 |
| Remote Control                                     | ,                                         |
| Wrapping Programs                                  | <u> </u>                                  |
| Film Tension Control Pre-stretching Relation       | Powered Pre-stretching<br>100 - 150 -250% |
| Platform Turning Speed Control                     | $\sqrt{}$                                 |
| Reel Carriage Speed Control                        |                                           |
| Film Maximum Width                                 | 500 mm                                    |
| Film Capacity (Reel Diameter)                      | 260 mm                                    |
| Powered Roller Platform                            |                                           |
| OPTIONS                                            | 0500                                      |
| Column Height                                      | 3500 mm                                   |
| Platform Victor                                    | 2400 mm                                   |
| Platform Access Ramp Pit Frame for floor embedding |                                           |
| Powered Pre-stretching                             | )                                         |
| Integrated Scale                                   | . √ .                                     |
| Top Cover Dispenser                                | Automatic                                 |
| Largest Maximum Load Weight Raised Legs on Base    | Max. 3000 kg<br>√                         |
| Powered Top Platen to stabilise load               | $\sqrt[N]{}$                              |
| Powered Rollers on Platform                        | $\sqrt{}$                                 |
| Double Rell Support                                |                                           |
| Adaptation to different working                    | $\sqrt{}$                                 |
| environments and temperatures Versión Inox         |                                           |
| ANFID Tape Dispenser                               | <b>√</b><br>-                             |
| Stainless Steel version                            |                                           |
| Blade Film Cutting                                 |                                           |
| RFID Label Reader                                  | $\checkmark$                              |
| Jumbo Reels Raisad Lags on Rasa                    |                                           |
| Raised Legs on Base WEIGHT & SIZES                 |                                           |
| Weight & SIZES Weight                              | 495 kg                                    |
| L                                                  | 2815 mm                                   |
| Sizes W                                            |                                           |
| H                                                  | 2636 mm                                   |
| UTILITIES                                          |                                           |
| Pneumatics                                         | 6 bar                                     |
| Consumption                                        | 105 l/cycle (with blower)                 |
| Electrics                                          | 230/380V III+N+T                          |