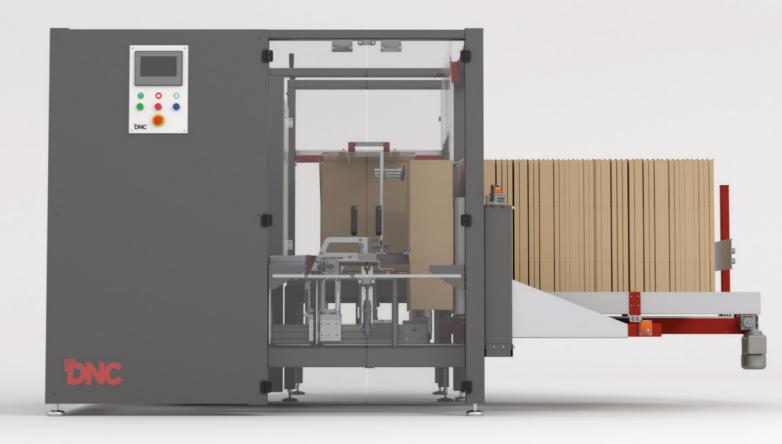

## **BATEC**

The automatic BATEC case erector provides a simple solution for a broad variety of boxes on the market in just a single device, allowing a wide range of different sizes. Easy to operate and adjust, it features a touch screen with an intuitive graphic menu that simplifies the user's work. Maximum accuracy in each movement to guarantee high productivity and maximum quality.

| GENERAL BENEFITS                        |                                           |  |
|-----------------------------------------|-------------------------------------------|--|
| Max. production                         | 20 case/min                               |  |
|                                         | L 650 mm                                  |  |
| Maximum case sizes (Formed box size)    | W 410 mm                                  |  |
| (                                       | H 600 mm                                  |  |
|                                         |                                           |  |
|                                         | L 210 mm                                  |  |
| Minimum case sizes<br>(Formed box size) | W 120 mm                                  |  |
|                                         | H 100 mm                                  |  |
| Supported types of box                  | RSC. HSC, FEFCO 0200/0201                 |  |
| Sealing options:                        | Adhesive tape, Hotmelt glue, Gummed paper |  |

## GENERAL FEATURES

| Carton magazine capacity | 150 case (approx.) |
|--------------------------|--------------------|
| Carton magazine capacity | 130 case (approx.) |

650-750 mm Working height

Approx. weight 450 kg